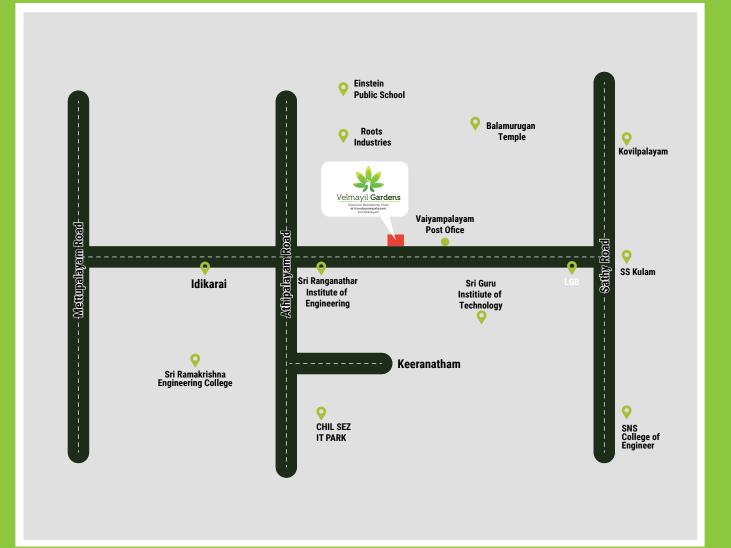

## CLOSE PROXIMITY

| Swathanthra School              | : | 500 mts  |
|---------------------------------|---|----------|
| Einstein Public School          | : | 1.2 Kms  |
| Sri Ranganathan Institutions    | : | 1.75 Kms |
| Asian engg college              | : | 1.8 Kms  |
| Sri Guru Institutions           | : | 2 Kms    |
| Samashti International school   | : | 2.4 Kms  |
| Adithya Institutions            | : | 4.4 Kms  |
| Tips School                     | : | 4.5 Kms  |
| Kovilpalayam Bus Stand          | : | 4.5 Kms  |
| KMCH Kovilpalayam               | : | 4.5 Kms  |
| IT Park                         | : | 4.7 Kms  |
| PPG Institutions                | : | 5 Kms    |
| Kovai vidhyashram CBSE          | : | 5.6 Kms  |
| CRI Trust Hospital              | : | 5.7 Kms  |
| SNS Fingerprint School          | : | 6.5 Kms  |
| Don Bosco School                | : | 6.6 Kms  |
| Sri Ramakrishna Engg,College    | : | 6.7 Kms  |
| Manchester International School | : | 6.9 Kms  |
| SNS Institutions                | : | 7 Kms    |
| КСТ                             | : | 8.5 Kms  |
| KCT Tech Park                   | : | 8.5 Kms  |
| Prozone mall                    | : | 8.5 Kms  |
| Sri Chaitanya Techno School     | : | 9 Kms    |
| Camford International School    | : | 9 Kms    |
| Coimbatore Airport              | : | 12 Kms   |
| Fun Mall                        | : | 12 Kms   |
| Gandhipuram                     | : | 13 Kms   |
| Brookefields Mall               | : | 14 Kms   |
| Railway Station                 | : | 16 Kms   |
|                                 |   |          |

#### **LOCATION MAP**