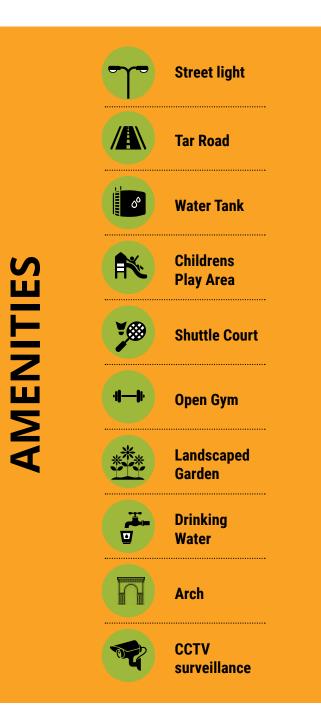

### TOP REASONS TO BUY VELMAYIL GARDENS

NEARBY IT HUB

500 MTS FROM PROPOSED BYPASS

PROPOSED KOVILPALAYAM METRO STATION

CLEAR TITLE

BANK LOAN FACILITY